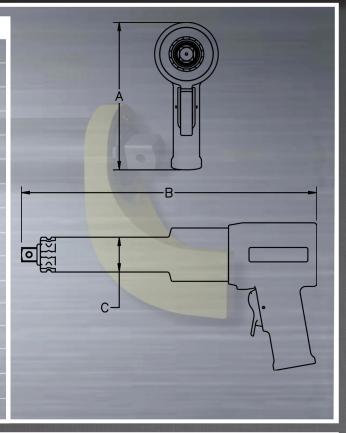

| MODEL NUMBER                 | RP-1000E6 |
|------------------------------|-----------|
| SQUARE DRIVE                 | 3/4"      |
| MIN. TORQUE (FT-LBS)         | 148       |
| MAX. TORQUE (FT-LBS)         | 1030      |
| MIN. TORQUE (NM)             | 201       |
| MAX. TORQUE (NM)             | 1396      |
| HEIGHT A (IN)                | 7.89"     |
| HEIGHT A (MM)                | 200.4     |
| LENGTH B (IN)                | 15.79"    |
| LENGTH B (MM)                | 401.2     |
| DIAMETER C (IN)              | 1.86"     |
| DIAMETER C (MM)              | 42.2      |
| WEIGHT (LBS) W/ REACTION ARM | 15        |
| WEIGHT (KG) W/ REACTION ARM  | 6.8       |
| RPM @ 10 PSI                 | 7         |
| RPM @ MAX PSI                | 15        |
| TOOL MAX PSI                 | 70        |