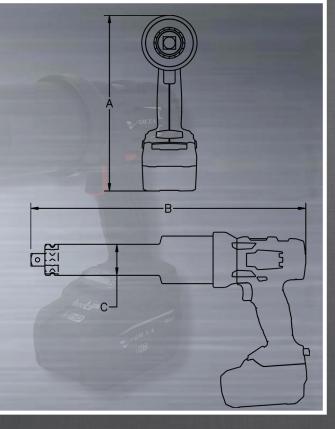

| MODEL NUMBER                                      | VT-1000E6 |
|---------------------------------------------------|-----------|
| SQUARE DRIVE                                      | 3/4"      |
| MIN. TORQUE (FT-LBS)                              | 240       |
| MAX TORQUE (FT-LBS)                               | 1000      |
| MIN. TORQUE (NM)                                  | 330       |
| MAX TORQUE (NM)                                   | 1350      |
| HEIGHT A (W/ BATTERY) (IN)                        | 10.40"    |
| HEIGHT A (W/ BATTERY) (MM)                        | 265       |
| LENGTH B (IN)                                     | 16.49"    |
| LENGTH B (MM)                                     | 418.8     |
| DIAMETER C (IN)                                   | 1.86"     |
| DIAMETER C (MM)                                   | 47.2      |
| WEIGHT (W/ REACTION ARM & BATTERY) (LBS)          | 18.5      |
| WE <mark>IGHT (W/ RE</mark> ACTION ARM & BATTERY) | 8.4       |
| (KG)                                              |           |
| RPM AT MIN. TORQUE                                | 2         |
| RPM AT MAX TORQUE                                 | 8         |