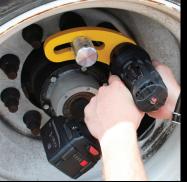

TAKE CHARGE OF YOUR BOLTING

ENGINEERED TO MASTER ANY APPLICATION EFFORTLESSLY. YOUR ABILITY TO TORQUE INDUSTRIAL FASTENERS IS A SIMPLE AND QUICK CHARGE AWAY. FULLY CHARGED IN UNDER 60 MINUTES, THE VOLTA'S LITHIUM POWER WILL PROVIDE YOU WITH THE CAPABILITY TO TORQUE HUNDREDS OF FASTENINGS WITH NO HOSES OR CORDS TO LIMIT YOUR REACH. WITHIN THE VOLTA IS A DIGITAL MOTOR VECTORING SYSTEM THAT PROVIDES ACCURATE AND REPEATABLE TORQUE THROUGHOUT EACH MODEL'S FULL RANGE. THE VOLTA EXEMPLIFIES THE DURABILITY, RELIABILITY AND SAFETY THAT HAS EMBODIED EVERY INDUSTRIAL WRENCH CRAFTED BY TORCUP SINCE THE COMPANY'S FOUNDING IN 1996.

## MODEL NUMBER VT-500 VT-1000 VT-2000 VT-3000 **SOUARE DRIVE** 3/4" 1" MIN. TORQUE (ft/lbs) 240 500 120 750 MAX TORQUE (ft/lbs) 500 1000 2000 3000

12

20

2

0.5

RPM at Min. Torque

RPM at Max Torque

SERIES
BATTERY-POWERED
TORQUE WRENCH