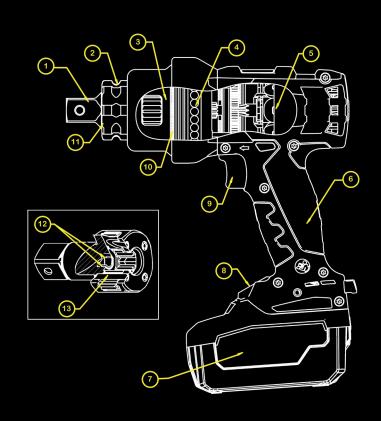

## THE POWER INSIDE

- 1. HARDENED ALLOY STEEL FOR DURABILITY AND LONG CYCLE LIFE
- 2. BEARINGS SUPPORT THE LOADS EXPERIENCED AT THE SQUARE DRIVE
- 3. MULTI-STAGE PLANETARY GEAR SYSTEMS WITH OPTIMIZED TOOTH DESIGN
- 4. SMOOTH BALL BEARING ROTATION OF THE GEARBOX HOUSING INDEPENDENT FROM THE MOTOR HANDLE
- 5. HIGH-EFFICIENCY BRUSHLESS MOTOR
- 6. ERGONOMIC GLASS-FILLED NYLON HANDLE WITH A DURABLE SLIP-RESISTANT OVERMOLD
- 7. 18V 7.0 AH LIHD BATTERY THAT PROVIDES EXTENDED RUN-TIME
- 8. LCD DISPLAY FOR SETTING AND VIEWING TORQUE AND UNITS
- 9. SOFT-START TRIGGER
- 10. THRUST BEARING BETWEEN STAGES ISOLATE THE MOTOR WHEN USED IN ALL ORIENTATIONS
- 11. O-RINGS SEAL GREASE IN WHILE KEEPING DIRT AND WATER OUT
- 12. GEARS RUN ON LOW FRICTION, HIGH STRENGTH BEARING SLEEVES
- 13. TOOL STEEL PINS IN EACH STAGE CARRIER