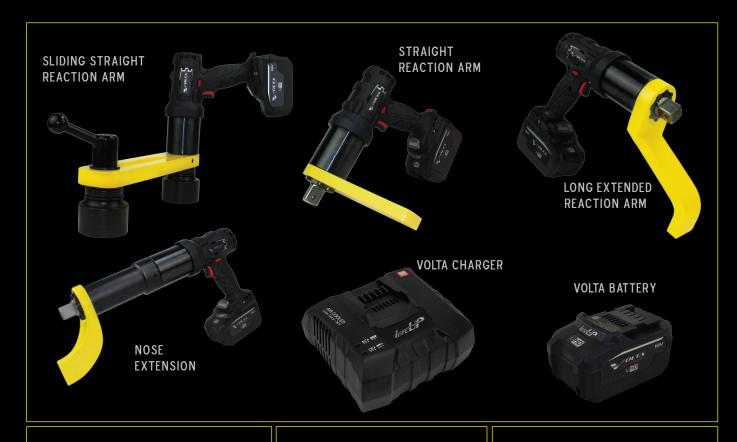

## THE POWER INSIDE

- 1. HARDENED ALLOY STEEL FOR DURABILITY AND LONG CYCLE LIFE
- 2. BEARINGS SUPPORT THE LOADS EXPERIENCED AT THE SQUARE DRIVE
- 3. MULTI-STAGE PLANETARY GEAR SYSTEMS WITH OPTIMIZED TOOTH DESIGN
- 4. SMOOTH BALL BEARING ROTATION OF THE GEARBOX HOUSING INDEPENDENT FROM THE MOTOR HANDLE
- 5. HIGH-EFFICIENCY BRUSHLESS MOTOR
- 6. ERGONOMIC GLASS-FILLED NYLON HANDLE WITH A DURABLE SLIP-RESISTANT OVERMOLD
- 7. 18V 7.0 AH LIHD BATTERY THAT PROVIDES EXTENDED RUN-TIME
- 8. LCD DISPLAY FOR SETTING AND VIEWING TORQUE AND UNITS
- 9. SOFT-START TRIGGER
- 10. THRUST BEARING BETWEEN STAGES ISOLATE THE MOTOR WHEN USED IN ALL ORIENTATIONS
- 11. O-RINGS SEAL GREASE IN WHILE KEEPING DIRT AND WATER OUT
- 12. GEARS RUN ON LOW FRICTION, HIGH STRENGTH BEARING SLEEVES
- 13. TOOL STEEL PINS IN EACH STAGE CARRIER