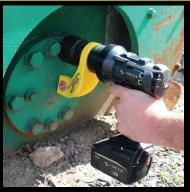

TAKE CHARGE OF YOUR BOLTING

ENGINEERED TO MASTER ANY APPLICATION EFFORTLESSLY. YOUR ABILITY TO TORQUE INDUSTRIAL FASTENERS IS A SIMPLE AND QUICK CHARGE AWAY. FULLY CHARGED IN UNDER 60 MINUTES, THE VOLTA'S LITHIUM POWER WILL PROVIDE YOU WITH THE CAPABILITY TO TORQUE HUNDREDS OF FASTENINGS WITH NO HOSES OR CORDS TO LIMIT YOUR REACH. WITHIN THE VOLTA IS A DIGITAL MOTOR VECTORING SYSTEM THAT PROVIDES ACCURATE AND REPEATABLE TORQUE THROUGHOUT EACH MODEL'S FULL RANGE. THE VOLTA EXEMPLIFIES THE DURABILITY, RELIABILITY AND SAFETY THAT HAS EMBODIED EVERY INDUSTRIAL WRENCH CRAFTED BY TORCUP SINCE THE COMPANY'S FOUNDING IN 1996.

PORTABLE - LITHIUM BATTERY POWER

UNIVERSAL - GLOBAL CHARGING PLATFORM

REPEATABLE - HIGH-EFFICIENCY BRUSHLESS MOTOR

Catalog 2017