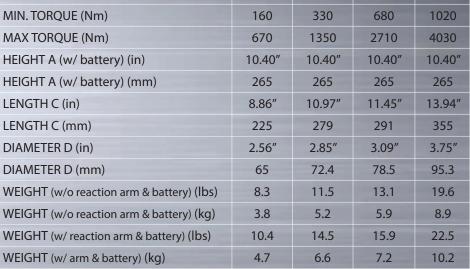

TAKE CHARGE OF YOUR BOLTING

ENGINEERED TO MASTER ANY APPLICATION EFFORTLESSLY. YOUR ABILITY TO TORQUE INDUSTRIAL FASTENERS IS A SIMPLE AND QUICK CHARGE AWAY. FULLY CHARGED IN UNDER 60 MINUTES, THE VOLTA'S LITHIUM POWER WILL PROVIDE YOU WITH THE CAPABILITY TO TORQUE HUNDREDS OF FASTENINGS WITH NO HOSES OR CORDS TO LIMIT YOUR REACH. WITHIN THE VOLTA IS A DIGITAL MOTOR VECTORING SYSTEM THAT PROVIDES ACCURATE AND REPEATABLE TORQUE THROUGHOUT EACH MODEL'S FULL RANGE. THE VOLTA EXEMPLIFIES THE DURABILITY, RELIABILITY AND SAFETY THAT HAS EMBODIED EVERY INDUSTRIAL WRENCH CRAFTED BY TORCUP SINCE THE COMPANY'S FOUNDING IN 1996.

## MODEL NUMBER VT-500 VT-1000 VT-2000 VT-3000 **SOUARE DRIVE** 3/4" 1" MIN. TORQUE (ft/lbs) 240 500 120 750 MAX TORQUE (ft/lbs) 500 1000 2000 3000

12

20

2

0.5

RPM at Min. Torque

RPM at Max Torque

SERIES
BATTERY-POWERED
TORQUE WRENCH