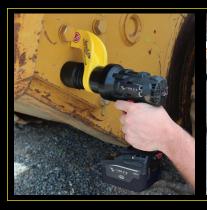

TAKE CHARGE OF YOUR BOLTING

ENGINEERED TO MASTER ANY APPLICATION EFFORTLESSLY. YOUR ABILITY TO TORQUE INDUSTRIAL FASTENERS IS A SIMPLE AND QUICK CHARGE AWAY. FULLY CHARGED IN UNDER 60 MINUTES, THE VOLTA'S LITHIUM POWER WILL PROVIDE YOU WITH THE CAPABILITY TO TORQUE HUNDREDS OF FASTENINGS WITH NO HOSES OR CORDS TO LIMIT YOUR REACH. WITHIN THE VOLTA IS A DIGITAL MOTOR VECTORING SYSTEM THAT PROVIDES ACCURATE AND REPEATABLE TORQUE THROUGHOUT EACH MODEL'S FULL RANGE. THE VOLTA EXEMPLIFIES THE DURABILITY, RELIABILITY AND SAFETY THAT HAS EMBODIED EVERY INDUSTRIAL WRENCH CRAFTED BY TORCUP SINCE THE COMPANY'S FOUNDING IN 1996.

## MODEL NUMBER VT-500 VT-1000 VT-2000 VT-3000 **SOUARE DRIVE** 3/4" 1" MIN. TORQUE (ft/lbs) 240 500 120 750 MAX TORQUE (ft/lbs) 500 1000 2000 3000

12

20

2

0.5

RPM at Min. Torque

RPM at Max Torque

SERIES
BATTERY-POWERED
TORQUE WRENCH