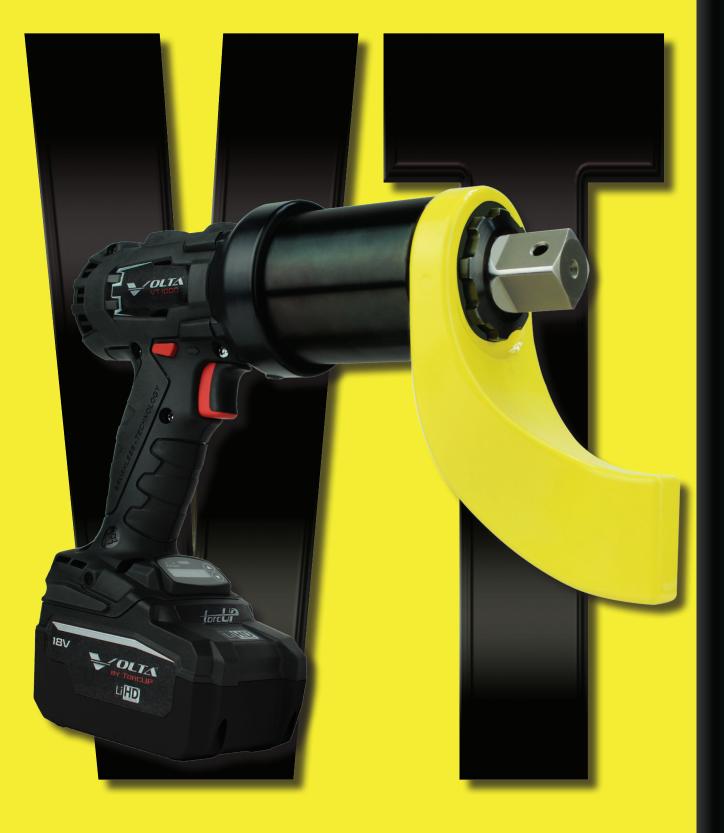

TAKE CHARGE OF YOUR BOLTING

ENGINEERED TO MASTER ANY APPLICATION EFFORTLESSLY. YOUR ABILITY TO TORQUE INDUSTRIAL FASTENERS IS A SIMPLE AND QUICK CHARGE AWAY. FULLY CHARGED IN UNDER 60 MINUTES, THE VOLTA'S LITHIUM POWER WILL PROVIDE YOU WITH THE CAPABILITY TO TORQUE HUNDREDS OF FASTENINGS WITH NO HOSES OR CORDS TO LIMIT YOUR REACH. WITHIN THE VOLTA IS A DIGITAL MOTOR VECTORING SYSTEM THAT PROVIDES ACCURATE AND REPEATABLE TORQUE THROUGHOUT EACH MODEL'S FULL RANGE. THE VOLTA EXEMPLIFIES THE DURABILITY, RELIABILITY AND SAFETY THAT HAS EMBODIED EVERY INDUSTRIAL WRENCH CRAFTED BY TORCUP SINCE THE COMPANY'S FOUNDING IN 1996.

PORTABLE - LITHIUM BATTERY POWER

UNIVERSAL - GLOBAL CHARGING PLATFORM

REPEATABLE - HIGH-EFFICIENCY BRUSHLESS MOTOR

Catalog 2017