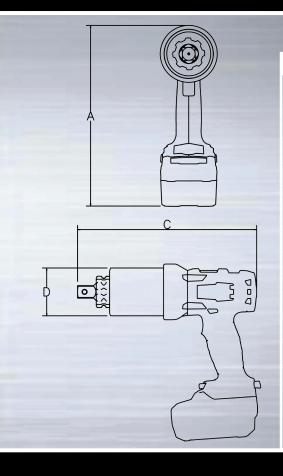

## MODEL NUMBER VT-500 VT-1000 VT-2000 VT-3000 **SOUARE DRIVE** 3/4" 1" MIN. TORQUE (ft/lbs) 240 500 120 750 MAX TORQUE (ft/lbs) 500 1000 2000 3000

12

20

2

0.5

RPM at Min. Torque

RPM at Max Torque

SERIES
BATTERY-POWERED
TORQUE WRENCH