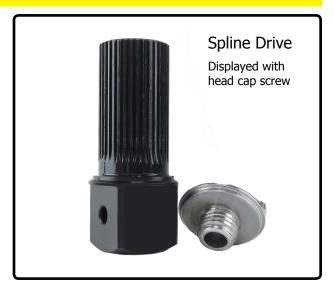

Note: Any standard or metric hex size can be accomodated with the direct hex drives.

TU Series - Direct Hex Drive Adaptor

Replace the square drive of your TU tool with this hex drive adaptor to drive socket head cap screws.