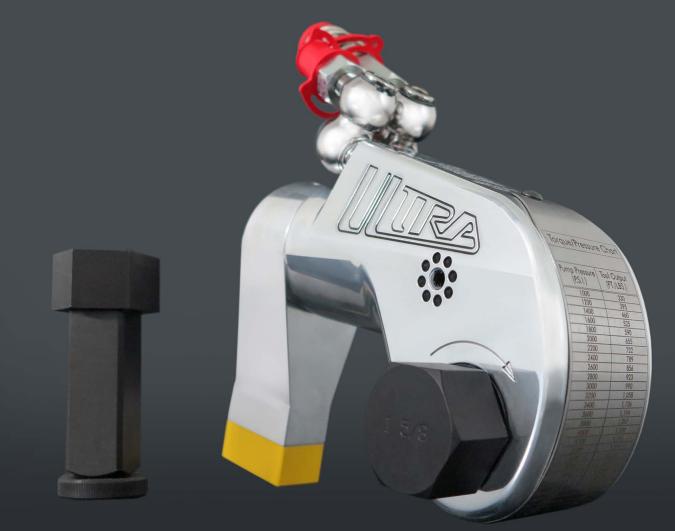

## DIRECT HEX DRIVE ADAPTOR

TU Series Square Drive Hydraulic Torque Wrench Accessory

TU Series Square Drive Hydraulic Torque Wrench - Direct Hex Drive Adaptor

|  | MODEL # | PART #        | ТҮРЕ   | DRIVE LENGTH<br>(IN/MM) | SQUARE SIZE<br>(IN/MM) | SPLINE OD<br>(IN/MM) |
|--|---------|---------------|--------|-------------------------|------------------------|----------------------|
|  |         |               |        |                         |                        |                      |
|  | TU-2    | ATU-2-11-XXX  | SQUARE | 2.10/53.3               | 0.75/19.1              | N/A                  |
|  | TU-3    | ATU-3-11-XXX  | SQUARE | 2.70/68.6               | 1.00/25.4              | N/A                  |
|  | TU-5    | ATU-5-11-XXX  | SPLINE | 2.86/72.6               | N/A                    | 1.54/39.1            |
|  | TU-7    | ATU-7-11-XXX  | SQUARE | 3.67/93.2               | 1.50/38.1              | N/A                  |
|  | TU-11   | ATU-11-11-XXX | SQUARE | 4.01/101.9              | 1.50/38.1              | N/A                  |
|  | TU-20   | ATU-20-11-XXX | SPLINE | 4.59/116.6              | N/A                    | 2.33/59.2            |
|  | TU-27   | ATU-27-11-XXX | SPLINE | 5.09/129.3              | N/A                    | 2.58/65.5            |
|  | TU-60   | ATU-60-11-XXX | SPLINE | 6.26/159.0              | N/A                    | 3.25/82.6            |