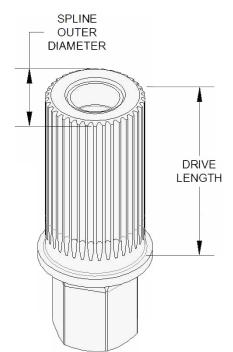

## DIRECT HEX DRIVE ADAPTOR

TU Series Square Drive Hydraulic Torque Wrench Accessory

TU Series Square Drive Hydraulic Torque Wrench - Direct Hex Drive Adaptor

|  | MODEL # | PART #        | ТҮРЕ   | DRIVE LENGTH<br>(IN/MM) | SQUARE SIZE<br>(IN/MM) | SPLINE OD<br>(IN/MM) |
|--|---------|---------------|--------|-------------------------|------------------------|----------------------|
|  |         |               |        |                         |                        |                      |
|  | TU-2    | ATU-2-11-XXX  | SQUARE | 2.10/53.3               | 0.75/19.1              | N/A                  |
|  | TU-3    | ATU-3-11-XXX  | SQUARE | 2.70/68.6               | 1.00/25.4              | N/A                  |
|  | TU-5    | ATU-5-11-XXX  | SPLINE | 2.86/72.6               | N/A                    | 1.54/39.1            |
|  | TU-7    | ATU-7-11-XXX  | SQUARE | 3.67/93.2               | 1.50/38.1              | N/A                  |
|  | TU-11   | ATU-11-11-XXX | SQUARE | 4.01/101.9              | 1.50/38.1              | N/A                  |
|  | TU-20   | ATU-20-11-XXX | SPLINE | 4.59/116.6              | N/A                    | 2.33/59.2            |
|  | TU-27   | ATU-27-11-XXX | SPLINE | 5.09/129.3              | N/A                    | 2.58/65.5            |
|  | TU-60   | ATU-60-11-XXX | SPLINE | 6.26/159.0              | N/A                    | 3.25/82.6            |