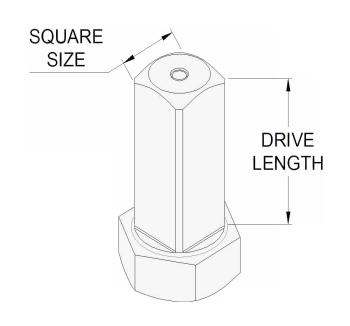

## DIRECT HEX DRIVE ADAPTOR

TU Series Square Drive Hydraulic Torque Wrench Accessory

TU Series Square Drive Hydraulic Torque Wrench - Direct Hex Drive Adaptor

|  | MODEL # | PART #        | ТҮРЕ   | DRIVE LENGTH<br>(IN/MM) | SQUARE SIZE<br>(IN/MM) | SPLINE OD<br>(IN/MM) |
|--|---------|---------------|--------|-------------------------|------------------------|----------------------|
|  |         |               |        |                         |                        |                      |
|  | TU-2    | ATU-2-11-XXX  | SQUARE | 2.10/53.3               | 0.75/19.1              | N/A                  |
|  | TU-3    | ATU-3-11-XXX  | SQUARE | 2.70/68.6               | 1.00/25.4              | N/A                  |
|  | TU-5    | ATU-5-11-XXX  | SPLINE | 2.86/72.6               | N/A                    | 1.54/39.1            |
|  | TU-7    | ATU-7-11-XXX  | SQUARE | 3.67/93.2               | 1.50/38.1              | N/A                  |
|  | TU-11   | ATU-11-11-XXX | SQUARE | 4.01/101.9              | 1.50/38.1              | N/A                  |
|  | TU-20   | ATU-20-11-XXX | SPLINE | 4.59/116.6              | N/A                    | 2.33/59.2            |
|  | TU-27   | ATU-27-11-XXX | SPLINE | 5.09/129.3              | N/A                    | 2.58/65.5            |
|  | TU-60   | ATU-60-11-XXX | SPLINE | 6.26/159.0              | N/A                    | 3.25/82.6            |